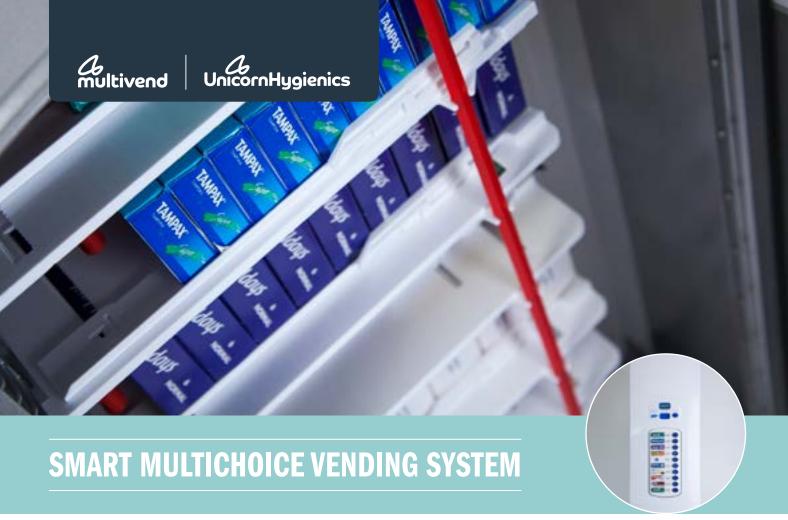

## **Features**

- Up to 9 product choices
- · Configurable shelves Can be configured to vend nappies
- 6 or 10 button option
- Secure electronic operation
- Easy price, coin and product change
- Out of stock indicator

- Accepts up to 12 different coins
- Configurable for any currency
- Does not provide change coin return if empty
- Self-contained no mains wiring
- · Long life battery power
- Can be customised with company logos