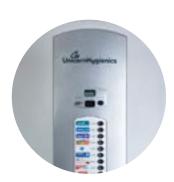

THE SMART ELECTRONIC VENDING SYSTEM

The Multivend is a classic within the hygiene vending sector and can provide up to 9 product choices, therefore offering an ideal solution for all kinds of installations/configurations.

The Multivend can be wall-mounted and it is fully programmable to dispense a wide range of leading brand name consumables. Price, coin and product changes can be reprogrammed using a simple internal keyboard. The unit has a digital display which indicates price, availability, stock levels and service requirements.

## **Features**

- Up to 9 product choices
- · Configurable shelves Can be configured to vend nappies
- 6 or 10 button option
- Secure electronic operation
- Easy price, coin and product change
- Out of stock indicator

- Accepts up to 12 different coins
- Configurable for any currency
- Does not provide change coin return if empty
- Self-contained no mains wiring
- · Long life battery power
- Can be customised with company logos