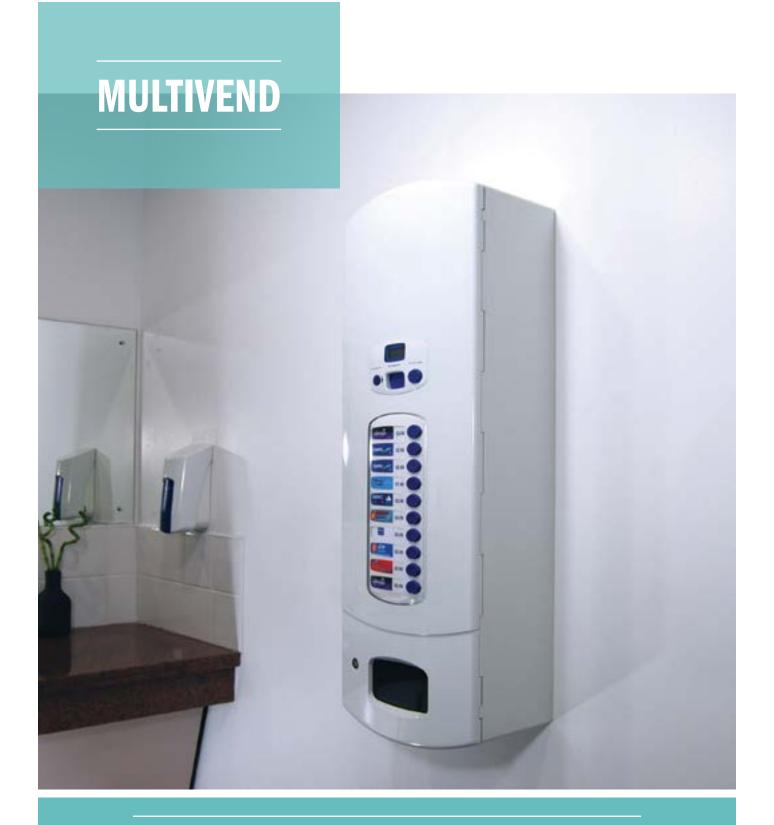

THE SMART ELECTRONIC VENDING SYSTEM

The Multivend is a classic within the hygiene vending sector and can provide up to 9 product choices, therefore offering an ideal solution for all kinds of installations/configurations.

The Multivend can be wall-mounted and it is fully programmable to dispense a wide range of leading brand name consumables. Price, coin and product changes can be reprogrammed using a simple internal keyboard. The unit has a digital display which indicates price, availability, stock levels and service requirements.