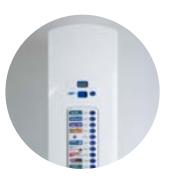

THE SMART ELECTRONIC VENDING SYSTEM

The Multivend is a classic within the hygiene vending sector and can provide up to 9 product choices, therefore offering an ideal solution for all kinds of installations/configurations.

The Multivend can be wall-mounted and it is fully programmable to dispense a wide range of leading brand name consumables. Price, coin and product changes can be reprogrammed using a simple internal keyboard. The unit has a digital display which indicates price, availability, stock levels and service requirements.

## **Features**

- Up to 9 product choices
- · Configurable shelves Can be configured to vend nappies
- 6 or 10 button option
- Secure electronic operation
- Easy price, coin and product change
- Out of stock indicator

- Accepts up to 12 different coins
- Configurable for any currency
- Does not provide change coin return if empty
- Self-contained no mains wiring
- · Long life battery power
- Can be customised with company logos