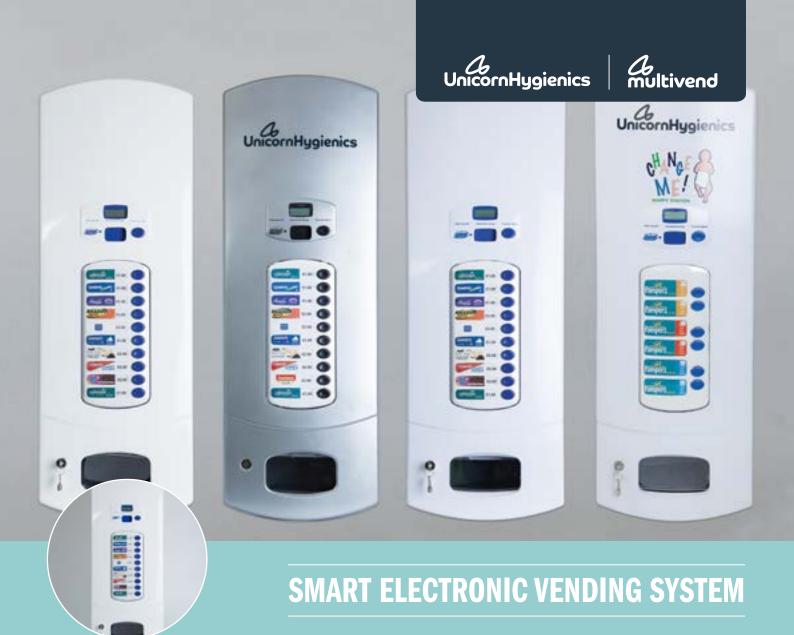

## **STANDARD FINISHES**

The Nappy Vend is aimed specifically at mums & dads who need a quick solution while out and about. 6 button Option.

**ABS White** 

Steel White

Steel Silver

Nappy Vend

| Specification |                                         | Packet sizes  |                                 |
|---------------|-----------------------------------------|---------------|---------------------------------|
| Height:       | 1000mm                                  | Minimum:      | 15mm x 45mm x 60mm              |
| Width:        | 360mm                                   | Maximum:      | 42mm x 90mm x 135mm             |
| Depth:        | 230m                                    | Pottory life: | 12-24 months (depending on use) |
| Weight:       | <b>ABS:</b> 13.5kg <b>Steel:</b> 20.8kg | Battery life: | 12-24 Months (depending on use) |