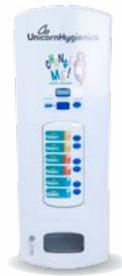

## **STANDARD FINISHES**

The Nappy Vend is aimed specifically at mums & dads who need a quick solution while out and about. 6 button Option.

**ABS White** 

Steel White

Steel Silver

Nappy Vend

| Specification |                                         | Packet sizes  |                                 |
|---------------|-----------------------------------------|---------------|---------------------------------|
| Height:       | 1000mm                                  | Minimum:      | 15mm x 45mm x 60mm              |
| Width:        | 360mm                                   | Maximum:      | 42mm x 90mm x 135mm             |
| Depth:        | 230m                                    | Pottory life: | 12-24 months (depending on use) |
| Weight:       | <b>ABS:</b> 13.5kg <b>Steel:</b> 20.8kg | Battery life: | 12-24 Months (depending on use) |